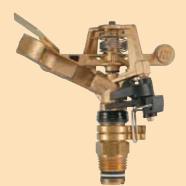

### **Overhead sprinklers**

Full- and part-circle metal impact sprinkler I/2" male or 3/4" female

## Specifically designed for irrigation of field edges

Applications: all overhead irrigation of crops

- High water distribution with spacing up to 14 m
- Durable, heavy-duty, construction
- Sand and dust protection sleeve ensures reliable operation and durability
- WP Hammer ensures all water inside pattern and prevents irrigating roads and neighbors.