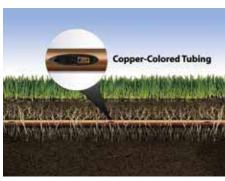

Rain Bird® XFS Sub-Surface Dripline with Copper Shield™ Technology is the latest innovation in the Rain Bird Drip Family. Rain Bird's patent-pending Copper Shield Technology protects the emitter from root intrusion, creating a longlasting, low maintenance sub-surface drip irrigation system for use under turf grass or shrub and groundcover areas. The XFS Sub-Surface Dripline with Copper Shield ™ is the most flexible dripline tubing in the industry making it the easiest sub-surface dripline to design with and install. It accepts Rain Bird Lock Type Fittings, XFF Dripline Barbed Insert Fittings and other 17 mm barbed insert fittings.