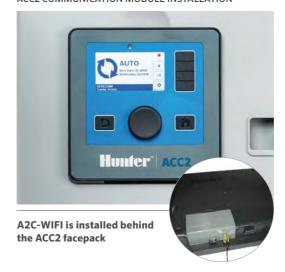

#### ACC2 COMMUNICATION MODULE INSTALLATION

Manage and monitor controllers from anywhere