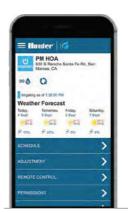

## **KEY BENEFITS**

- Browser-based programming and communication software
- · Highly secure cloud access
- · Map-based navigation and status
- · Instant remote control from mobile device
- · Flow monitoring and reporting
- Alarm reporting and detailed irrigation history reports
- Responsive web design configures for your device, allowing the same controls from your smartphone, tablet, or desktop
- Ethernet or Wi-Fi connectivity options
- Built-in Solar Sync™ logic/Solar Sync Delay features for smart water savings
- Professional crewmember administration with multiple levels of access
- Organise maintenance teams and their controllers into management groups

#### ACC2 COMMUNICATION MODULE INSTALLATION

Manage and monitor controllers from anywhere