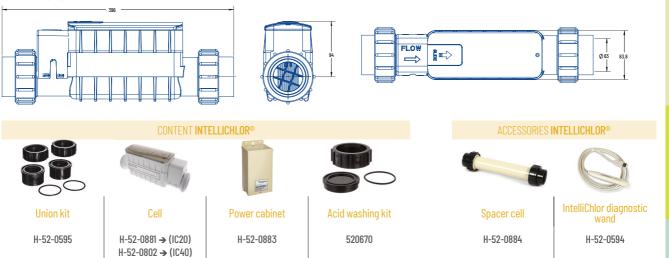

l pools only. For commercial pools, please contact your local Pentair representative
- Minimum flow 5 m<sup>3</sup>/h

## TECHNICAL FEATURES & PRICE

| Part Number | Description                                       | Pool size<br>(m³) | Production<br>(g) | Life hours<br>(h) | List Price<br>(€ excl. VAT) |
|-------------|---------------------------------------------------|-------------------|-------------------|-------------------|-----------------------------|
| H-52-0554C  | IntelliChlor IC20, including powercenter and cell | 75                | 13                | 10.000            | 1618                        |
| H-52-0555C  | IntelliChlor IC40, including powercenter and cell | 150               | 27                | 10.000            | 1907                        |

#### DIMENSIONS



P00L CLEANERS

WATER REATMEN