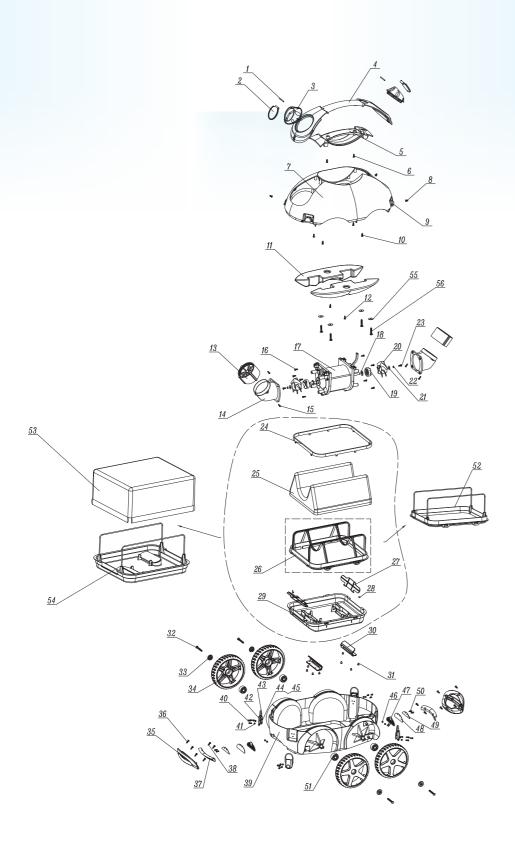

## **SPARE PARTS**

0180605 - Naia Robot

## 0180605 - Naia Robot

| NR.            | DESCRIPTION                               | PART NR.<br>INCLUDES | PART NR |
|----------------|-------------------------------------------|----------------------|---------|
| 2              | Nozzle cover axis                         | 2                    | 7007421 |
| 3              | Nozzle                                    | 2                    |         |
| 1              | Upper cover of handle                     | 1                    |         |
| 5              | Lower cover of handle                     | 1                    |         |
| 5              | Cross pan-head self-tapping screw         | 2                    |         |
| 7              | Top cover                                 | 1                    |         |
| 3              | Cross pan-head self-tapping screw         | 2                    |         |
| 10             | Cross pan-head self-tapping screw         | 4                    |         |
| 11             | Top floater                               | 2                    |         |
| 12             | Cross pan-head self-tapping screw         | 2                    |         |
| 13             | Dome                                      | 2                    |         |
| 14             | Water outlet conduit                      | 2                    |         |
| 15             | Cross pan-head self-tapping screw         | 4                    |         |
| 16             | Cross pan-head self-tapping screw         | 8                    |         |
| 17             | Motor assembly                            | 1                    |         |
| 18             | Washer                                    | 2                    |         |
| 19             | Sleeve                                    | 2                    |         |
| 20             | Impeller                                  | 2                    |         |
| 21             | Large washer                              | 2                    |         |
| 22             | Spring washer                             | 2                    |         |
| 23             | Cross pan-head screw                      | 2                    |         |
| 24             | Clamps                                    | 1                    |         |
| 25             | Filter bag                                | 1                    | 7013105 |
| 26             | Filter bag holder                         | 1                    | ,       |
| 27             | Water inlet plate                         | 2                    | 7007417 |
| 28             | Spring                                    | 2                    | 7007417 |
| 29             | Filter base                               | 1                    | 7007418 |
| 30             | Snap                                      | 2                    | 7007410 |
| 31             | Plastic rivet                             | 8                    |         |
| 32             | Cross countersunk head self-tapping screw | 4                    |         |
| 33             |                                           | 4                    |         |
| 34             | Retaining ring Wheel                      |                      |         |
|                |                                           | 4                    |         |
| 35             | Side handle                               | 2                    |         |
| 36             | Cross countersunk head self-tapping screw | 8                    |         |
| 37             | Side handle cover                         | 2                    |         |
| 38             | Cross countersunk head self-tapping screw | 4                    |         |
| 39             | Chasise                                   | 1                    |         |
| 40             | Cross pan-head screw                      | 12                   |         |
| 41             | Nylon Nut                                 | 12                   |         |
| 12             | Lock                                      | 4                    | 7007419 |
| 43             | Hook                                      | 4                    |         |
| 14             | Lock plate                                | 4                    |         |
| 45             | Lock axis                                 | 4                    |         |
| 16             | Cap nut                                   | 4                    |         |
| <del>1</del> 7 | Net                                       | 2                    |         |
| 48             | Water outlet plate                        | 2                    |         |
| 19             | Water outlet plate press                  | 2                    |         |
| 50             | Cross pan-head screw                      | 12                   |         |
| 51             | Plastic bearing                           | 4                    |         |
| 52             | Old type filter bag holder                | 1                    |         |
| 53             | Old type filter bag                       | 1                    |         |
| 54             | Old type filter base                      | 1                    |         |
| 55             | Cross countersunk head self-tapping screw | 4                    |         |
| 56             | Large washer                              | 4                    |         |
| 50             | Power supply                              | 1                    | 7014613 |
|                | Floating cable 12 m                       | 1                    | 7014614 |